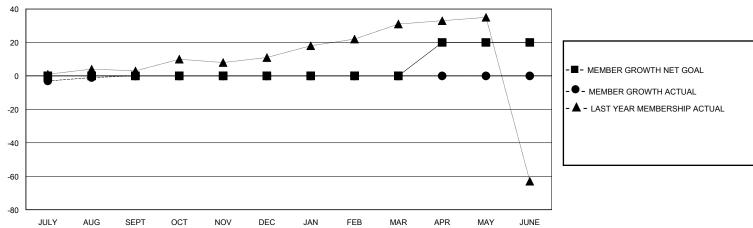

## GOALS AND ACTUAL MEMBERS CUMULATIVE

| DROPPED CLUBS: 0 |   | 7 CLUBS OF 71 ADDED 1 OR MORE<br>NEW MEMBERS | GENDER DISTRIBUTION  MALE 1,410 (77.39%) |              |   |
|------------------|---|----------------------------------------------|------------------------------------------|--------------|---|
| DROPPED MEMBERS  |   |                                              | FEMALE                                   | 412 (22.61%) |   |
| DECEASED         | 0 | CLICK HERE FOR CUMULATIVE                    | TOTAL FAMILY UNIT MEMBERS                |              | 0 |
| CLUB CANCELLED   | 0 | MEMBERSHIP DATA                              | FAMILY MEMBERS PAYING HALF DUES          |              | 0 |
| OTHER            | 9 |                                              |                                          |              | U |
| TOTAL            | 9 |                                              |                                          |              |   |